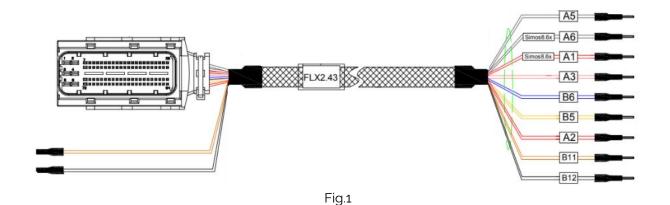

# **ECU Cable FLX2.43**

FLX2.43 P1 connector to Continental Simos8.xx Cable in BENCH MODE CONNECTION

SKU Code: FLX2.43

This Cable allows to interface some types of ECU with FlexBox. As shown in the technical design section (Fig.1), it is necessary to connect to the FlexBox ports A and B. The goal of the FLX2.43 Cable is to obtain:

- A secure connection mode
- A faster communication speed between ECU and FLEX
- A faster connection between ECU and FlexBox
- A minimal error risk during connection